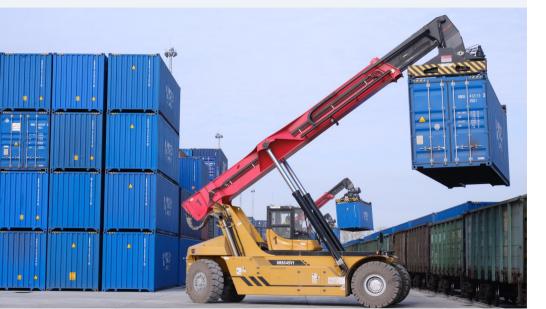

# SIBERIAN TRANSPORT AND LOGISTICS CENTER

 Handling of several full-length container trains: simultaneously and without separating train sets

160 MLN DOLLARS

investments

338<sub>HA</sub>

Area of the sites involved