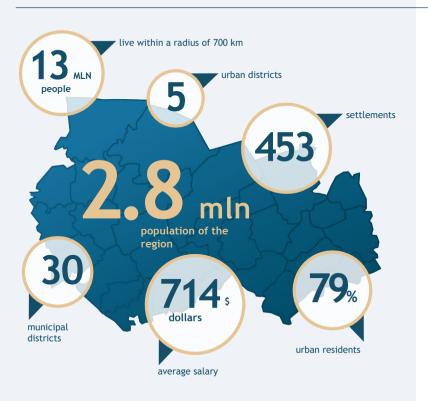

# Developed market

and dynamically growing demand

1.9<sub>TRILLION</sub>

gross regional product

150

THOUSAND
SME organisations

8 TH place in Russia

10 THOUS, PEOPL

annual population growth in the region

**70**%

share of arrivals from countries near and far abroad