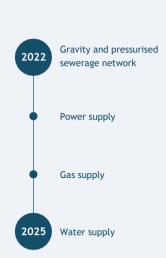

## SPECIAL ECONOMIC ZONE

Gas supply 5,000 m3/hour

Storm sewage 723 l/s

Electrical power 25 MW

Industrial and domestic effluent disposal

**197** m3/day

New opportunities for your business