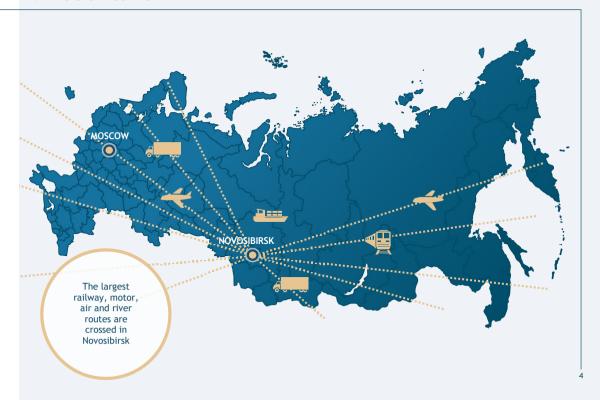

## THE LARGEST TRANSPORT AND LOGISTICS HUB

Novosibirsk connects Siberia, the Far East, Central Asia, China, Mongolia with the European regions of Russia

9 MLN PEOPLI

passenger traffic at Tolmachevo International Airport in 2023