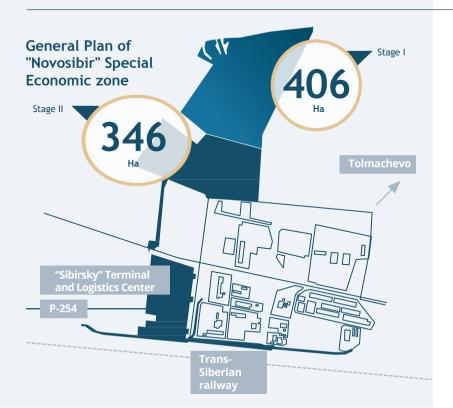

Access to the construction site

35

residents

investments

1.059<sub>Ha</sub>

land area

186.3<sub>Ha</sub>

vacant lands

## SPECIAL ECONOMIC ZONE

Gas supply 5,000 m3/hour

Storm sewage 723 l/s

Electrical power 25 MW

Industrial and domestic effluent disposal

**197** m3/day

New opportunities for your business