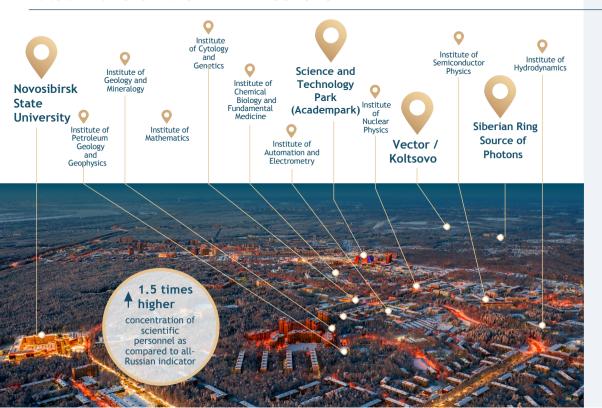

# INNOVATIVE SYSTEM OF AKADEMGORODOK

The largest scientific, educational and innovative centre in Russia

22

universities

32

research institutes

143

research laboratories

#### SCIENTIFIC INFRASTRUCTURE AKADEMGORODOK 2.0

# **Key projects**

- Genetic Technologies Competence Center
- World-class mathematical center based Sobolev Institute of Mathematics SB RAS and NSU
- World-class scientific and educational medical center for fighting cancer and creation of hightech medical products
- World-class Research and Educational Agrotechnological Center
- Novosibirsk Innovative Scientific and Technological Center
- Development of Novosibirsk State University