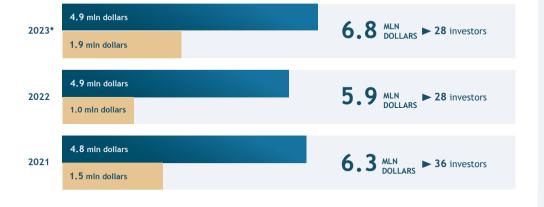

# Government support amount

54.5 MLN DOLLARS

allocated annually to support investors

2023\*

Government support amount

6.8 MLN DOLLARS

Investments

+76.4 MLN DOLLARS

New jobs

+500

**Taxes** 

+16.3 MLN DOLLARS

1 ruble of government support

=2.4 TAX RUBLES